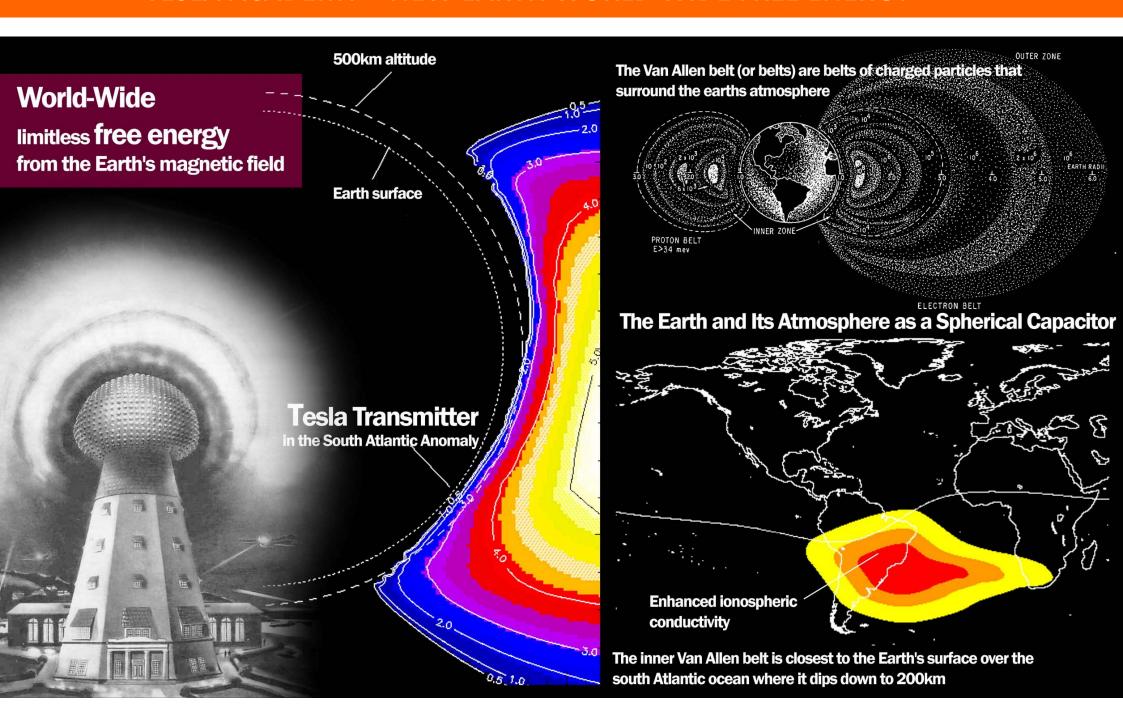

## Tesla Wave Propagation

Nikola Tesla's transmitting and receiving antennas and the standing waves along the Earth globe (Unpublished material from the Nikola Tesla Museum, Belgrade) A. Marincic

Long island Notes: (June 2, 1901) showing Tesla's model of traquesmission through the Earth.

Tesla reported the time it takes for a single wave the round trip as being 0.08484 seconds. This equates to a fundamental earth resonance frequency of 11.786892 Hz (ART OF TRANSMITTING ELECTRICAL ENERGY THROUGH THE NATURAL MEDIUMS) Patent 787,412.