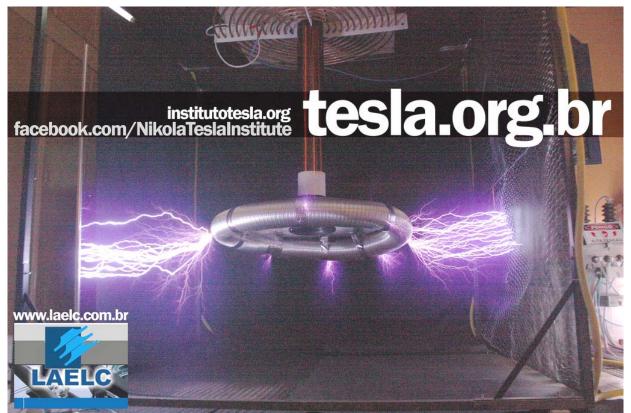

The Nikola Tesla Institute houses working, fully equipped and automated TESLA TECHNOLOGY laboratory!

- Research and development of NEW ENERGY TECHNOLOGIES
  - Development of **NEW ENERGY SOURCES**
- Research and development of **NEW TECHNOLOGIES IN WIRELESS ENERGY**

### Nikola Tesla Institute Laboratory Research Focus

- Earth resonance and Tesla's World System
- Multiple resonant LC circuits and the effects of longitudinal waves interference
- Inertial electrostatic plasma confinement, electromagnetic vortices and electromagnetic wells
- Dielectric barrier discharge, production of ozone and treatment of water