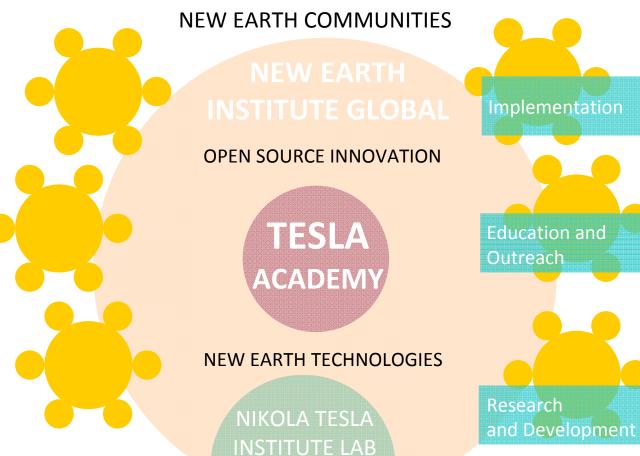

# The New Earth Project TESLA ACADEMY

The Tesla Academy brings together researchers, authors, inventors, artists, and entrepreneurs who look to Nikola Tesla as inspiration to their work. The Tesla Academy will be offering online/ virtual tutorials and seminars, workshops and videos regarding the work, history and the vision of future of civilization of NIKOLA TESLA and other important visionaries.

### THE NIKOLA TESLA INSTITUTE

The Nikola Tesla Institute, founded in 2012 in Brasília, Brazil is a non-profit scientific organization with a goal of popularization of new energy research. The private research laboratory is located near the lake Paranoa in the capital of Brazil.

# TESLA ACADEMY

The Nikola Tesla Institute and the Tesla Science Foundation will be hosting various online webinar presentations for the online public to become aware and informed about the life, history, philosophy, and inventions of Nikola Tesla as well as related alternative technologies that relate to the vision of Tesla.