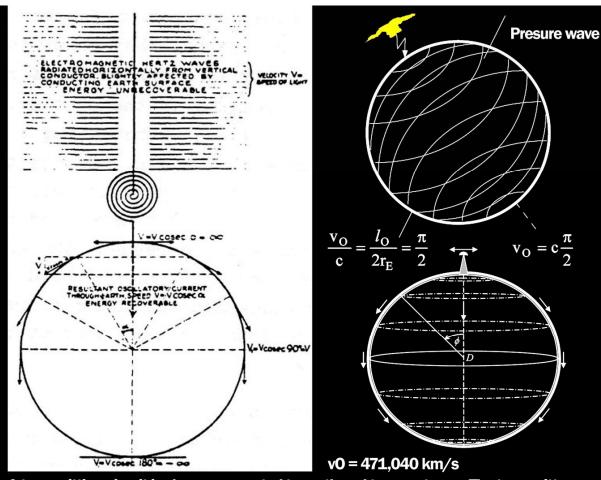

A transmitting circuit is shown connected to earth and to an antenna. The transmitter being in action, two effects are produced: Hertz waves pass thru the air, and a current traverses the earth. The former propagate with the speed of light and their energy is unrecoverable in the circuit. The latter proceeds with the speed varying as the cosecant of the angle which a radius drawn from any point under consideration forms with the axis of symmetry of the waves. At the origin the speed is infinite but gradually diminishes until a quadrant is traversed, when the velocity is that of light. From there on it again increases, becoming infinite at the antipole. Theoretically the energy of this current is recoverable in its entirety, in properly attuned receivers.