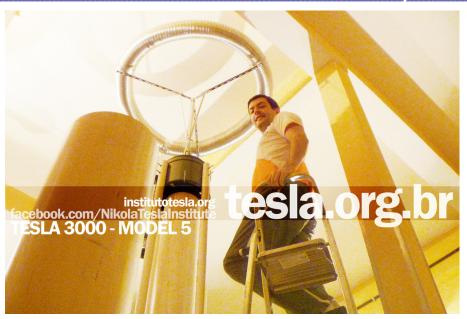

### NIKOLA TESLA INSTITUTE, BRAZIL TECHNOLOGY TEST FIELD, RETREAT AND NEW EARTH SCIENCE COMMUNITY

### CHAPADA DOS VEADEIROS, BRASIL – HOME OF THE NIKOLA TESLA INSTITUTE TECHNOLOGY TEST FIELD, RETREAT AND NEW EARTH SCIENCE COMMUNITY