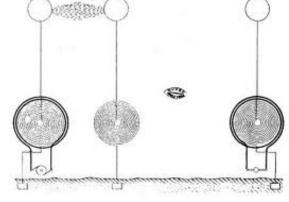

## Tesla Wave Propagation

Nikola Tesla's transmitting and receiving antennas and the standing waves along the Earth globe (Unpublished material from the Nikola Tesla Museum, Belgrade) A. Marincic

Long island Notes: (June 2, 1901) showing Tesla's model of traquesmission through the Earth.

A transmitting circuit is shown connected to earth and to an antenna. The transmitter being in action, two effects are produced: Hertz waves pass thru the air, and a current traverses the earth. The former propagate with the speed of light and their energy is unrecoverable in the circuit. The latter proceeds with the speed varying as the cosecant of the angle which a radius drawn from any point under consideration forms with the axis of symmetry of the waves. At the origin the speed is infinite but gradually diminishes until a quadrant is traversed, when the velocity is that of light. From there on it again increases, becoming infinite at the antipole. Theoretically the energy of this current is recoverable in its entirety, in properly attuned receivers.