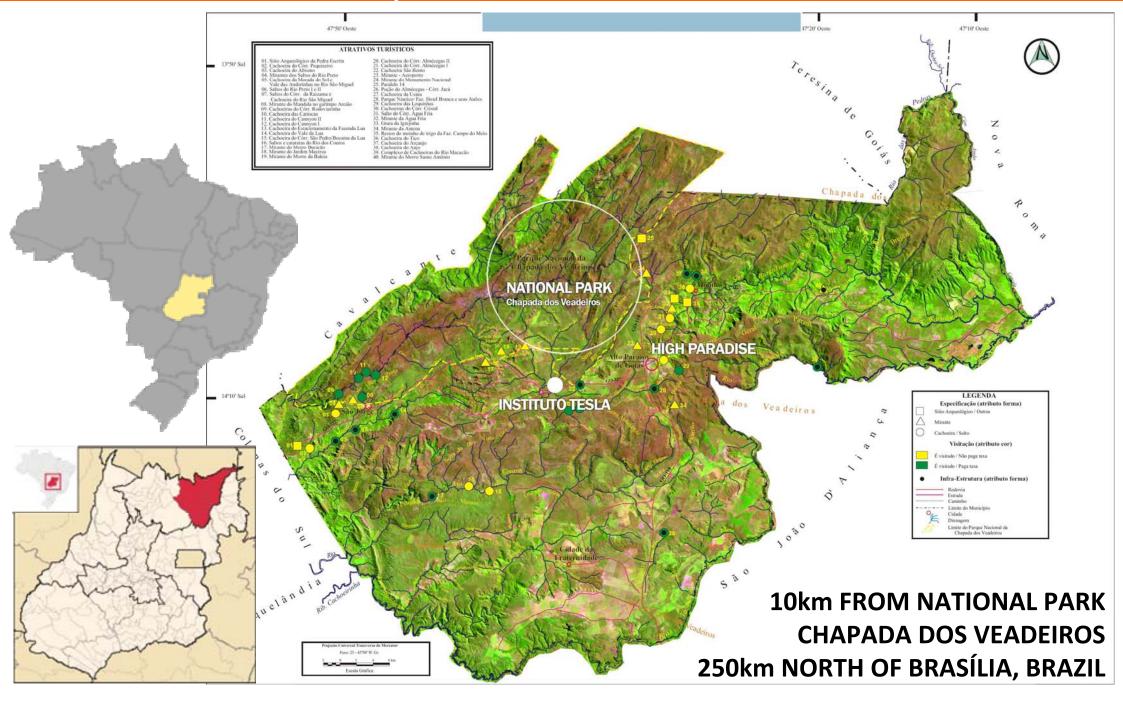

### NIKOLA TESLA INSTITUTE, BRAZIL TECHNOLOGY TEST FIELD, RETREAT AND NEW EARTH SCIENCE COMMUNITY

### CHAPADA DOS VEADEIROS, BRASIL – HOME OF THE NIKOLA TESLA INSTITUTE TECHNOLOGY TEST FIELD, RETREAT AND NEW EARTH SCIENCE COMMUNITY