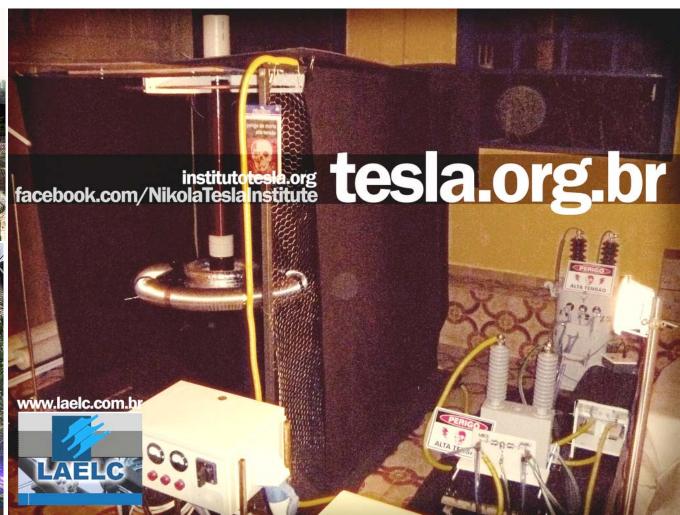

The Nikola Tesla Institute houses working, fully equipped and automated TESLA TECHNOLOGY laboratory!

- Research and development of NEW ENERGY TECHNOLOGIES
  - Development of **NEW ENERGY SOURCES**
- Research and development of **NEW TECHNOLOGIES IN WIRELESS ENERGY**

### Nikola Tesla Institute Laboratory Research Focus

- Earth resonance and Tesla's World System
- Multiple resonant LC circuits and the effects of longitudinal waves interference
- Inertial electrostatic plasma confinement, electromagnetic vortices and electromagnetic wells
- Dielectric barrier discharge, production of ozone and treatment of water