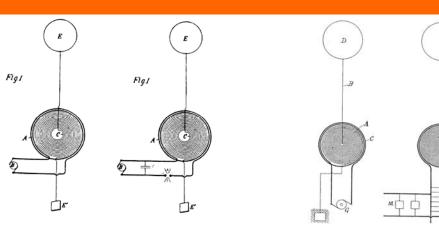

## Tesla Wave Propagation

Nikola Tesla's transmitting and receiving antennas and the standing waves along the Earth globe (Unpublished material from the Nikola Tesla Museum, Belgrade) A. Marincic

Long island Notes: (June 2, 1901) showing Tesla's model of traquesmission through the Earth.

Tesla reported the time it takes for a single wave the round trip as being 0.08484 seconds. This equates to a fundamental earth resonance frequency of 11.786892 Hz (ART OF TRANSMITTING ELECTRICAL ENERGY THROUGH THE NATURAL MEDIUMS) Patent 787,412.

A transmitting circuit is shown connected to earth and to an antenna. The transmitter being in action, two effects are produced: Hertz waves pass thru the air, and a current traverses the earth. The former propagate with the speed of light and their energy is unrecoverable in the circuit. The latter proceeds with the speed varying as the cosecant of the angle which a radius drawn from any point under consideration forms with the axis of symmetry of the waves. At the origin the speed is infinite but gradually diminishes until a quadrant is traversed, when the velocity is that of light. From there on it again increases, becoming infinite at the antipole. Theoretically the energy of this current is recoverable in its entirety, in properly attuned receivers.