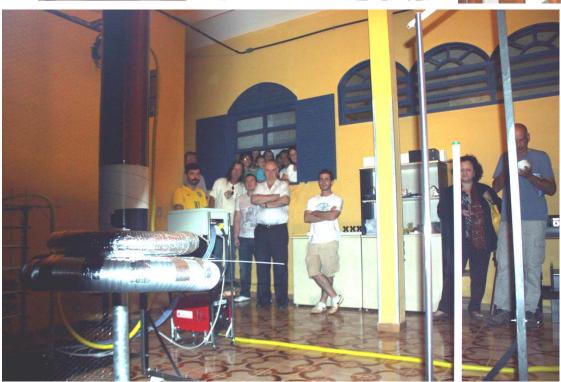

The Nikola Tesla Institute also houses a seminar room with optional live internet demonstrations from the laboratory!

Celso Nicoli, a retired colonel of the Brazilian armed forces, graduated from the Military Institute of Engineering (IME) in Telecommunications Engineering with a post-graduation in the same institution in Nuclear Engineering as a M.Sc. in the field of Plasma Physics.