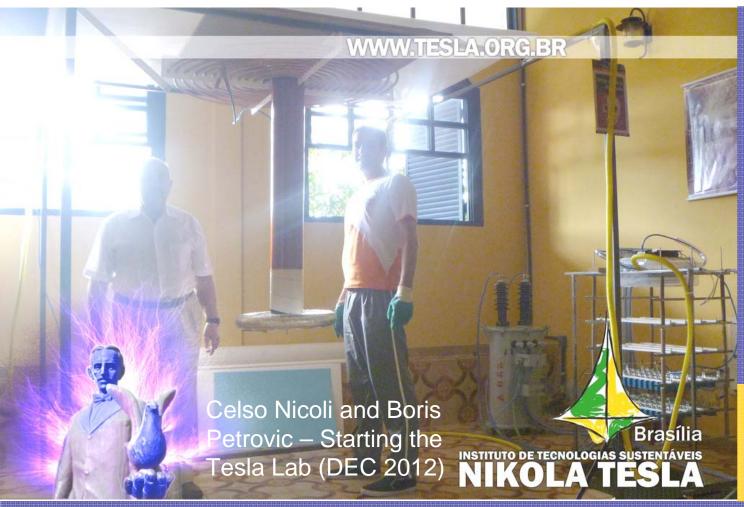

### THE NIKOLA TESLA INSTITUTE

The Nikola Tesla Institute, founded in 2012 in Brasília, Brazil is a non-profit scientific organization with a goal of popularization of new energy research. The private research laboratory is located near the lake Paranoa in the capital of Brazil.

The Nikola Tesla Institute also houses a seminar room with optional live internet demonstrations from the laboratory!

Celso Nicoli, a retired colonel of the Brazilian armed forces, graduated from the Military Institute of Engineering (IME) in Telecommunications Engineering with a post-graduation in the same institution in Nuclear Engineering as a M.Sc. in the field of Plasma Physics.

### The Tesla Lab Team

**Boris Petrovic** is a Whole Earth System Scientist and Noospheric Philosopher. engineer of tele automation systems, and a researcher into Tesla's "World system", Earth's magnetosphere, ionosphere, and magnetic reconnection. Boris is an associate of The Serbian "Nikola Tesla" Society in Belgrade, the Tesla Science Foundation in Philadelphia, and founding member of the Noosphere Forum.