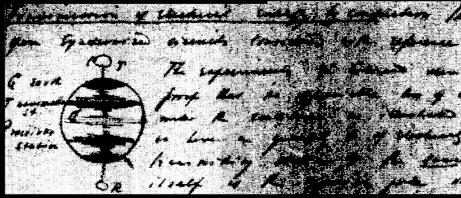

## Tesla Wave Propagation

Nikola Tesla's transmitting and receiving antennas and the standing waves along the Earth globe (Unpublished material from the Nikola Tesla Museum, Belgrade) A. Marincic

Long island Notes: (June 2, 1901) showing Tesla's model of traquesmission through the Earth.